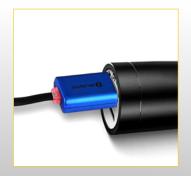

Compatible Battery Types

**USB** Charger

• Red: charging

• Green: charging completed

Magenetic Charging Ports
(The magnetic force between UC and the battery varies depending on the battery type)