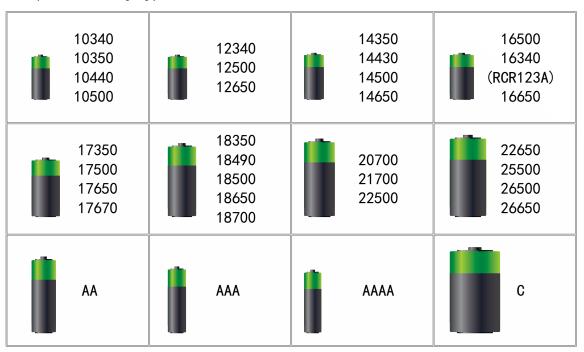

#### **MARKET APPLICATIONS**

for all single cylinder rechargeable lithium or NiMH batteries of variable sizes

**UPC**: 6926540920131 **MSRP**: \$ 9.99

Compatible Battery Types

**USB** Charger

• Red: charging

• Green: charging completed

Magenetic Charging Ports
(The magnetic force between UC and the battery varies depending on the battery type)