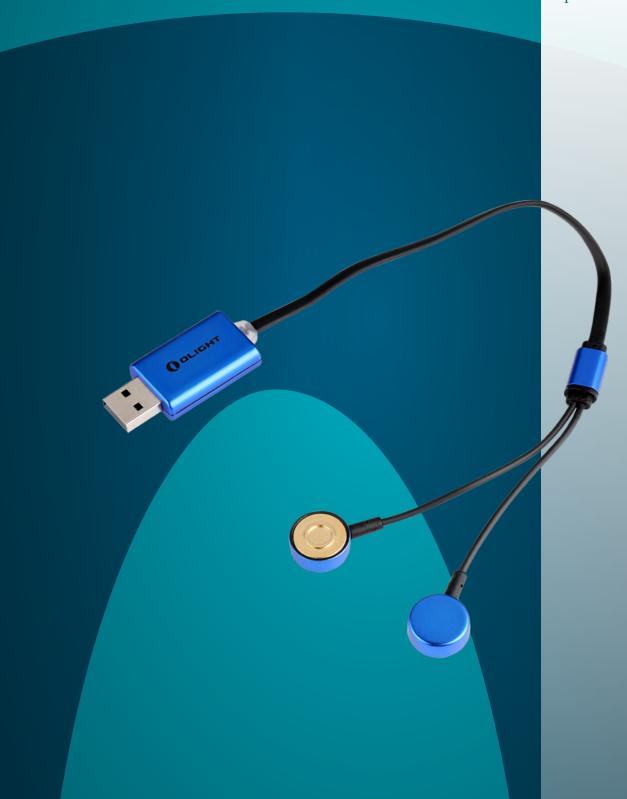

#### **DESCRIPTION**

UC (Universal Battery Charger) is a universal magnetic USB charger for all single cylinder rechargeable lithium or NiMH batteries of variable sizes. The charger is connected to the battery through the magnetic ends. It can recognize the battery polarities, with a maximum charging current reaching 750mA. This product has a simplified structure resembling that of an earphone. It also uses premium eco-friendly silicone material and tangle-free flat cable design, making it easier for storing and carrying. UC is an excellent charger choice for outdoor uses and travelling.

## **UC**UNIVERSAL MAGNETIC USB CHARGER

### **FEATURES**

- USB powered with a charging current of 750mA.
- Compatible with ① lithium batteries with a rated voltage between 3.6V and 3.7V. ② NiMH batteries.
- Charging for dummies. There is no need for matching the polarities, as the charger can automatically recognize them when in use.
- All sizes compatible. It works perfectly on cylinder shaped batteries of variable diameters and lengths.
- Tangle-free flat cable design. Easy for storing and organizing.