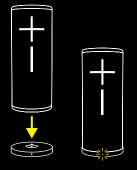

## **CHARGE YOUR SPEAKER**

LIFT THE WEATHER DOOR to charge using the USB cable.

You can also charge your speaker by placing it on POWER UP charging dock (sold separately).