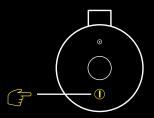

#### POWER ON THE SPEAKER

SHORT PRESS the Power button to turn on your MEGABOOM 3.