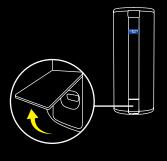

## **CHARGE YOUR SPEAKER**

LIFT THE WEATHER DOOR to charge using the USB cable.

You can also charge your speaker by placing it on POWER UP charging dock (sold separately).