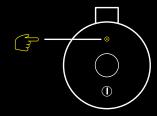

# 2 PAIR YOUR PHONE TO THE SPEAKER

PRESS AND HOLD the *Bluetooth®* button to put it in pairing mode. Go to *Bluetooth®* setting on your phone and select MEGABOOM 3 to connect.