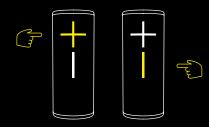

#### **ADJUST VOLUME**

Press the "+" / "-" button to increase / decrease volume.