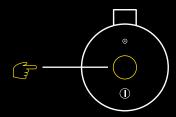

#### **ADJUST VOLUME**

Press the "+" / "-" button to increase / decrease volume.

## **CHECK BATTERY LEVEL**

SIMULTANEOUSLY PRESS the "+" / "-" button to check battery level.