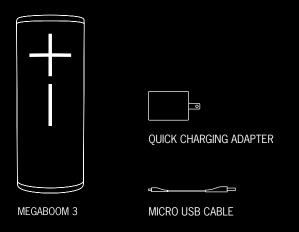

# **INSIDE THE BOX**



**LET'S GET STARTED** 



# **GET STARTED**

#### POWER ON THE SPEAKER

SHORT PRESS the Power button to turn on your MEGABOOM 3.



# 2 PAIR YOUR PHONE TO THE SPEAKER

PRESS AND HOLD the *Bluetooth®* button to put it in pairing mode. Go to *Bluetooth®* setting on your phone and select MEGABOOM 3 to connect.



## **USE THE MAGIC BUTTON**

USE THE MAGIC BUTTON TO CONTROL YOUR MUSIC SHORT PRESS to play and pause DOUBLE PRESS to skip a track



#### **ADJUST VOLUME**

Press the "+" / "-" button to increase / decrease volume.



## **CHARGE YOUR SPEAKER**

LIFT THE WEATHER DOOR to charge using the USB cable.



You can also charge your speaker by placing it on POWER UP charging dock (sold separately).



## **CHECK BATTERY LEVEL**

SIMULTANEOUSLY PRESS the "+" / "-" button to check battery level.



#### **DOWNLOAD A